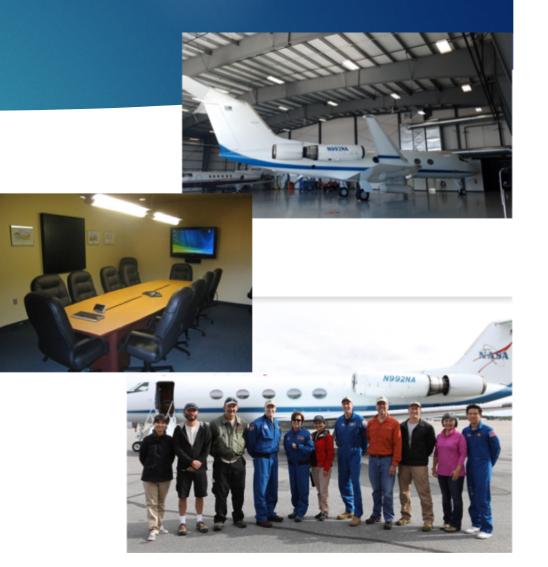

## Airborne Support

- FBO Office at Alaska Aerofuel and Adlair Air
- Storage
- Equipment
  - Communications