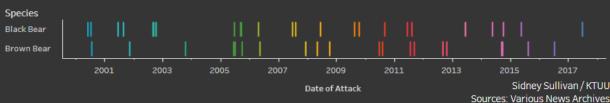

#### Bear Safety – Be On Guard EVERYWHERE

- 2 in 2 days: Mountain Biker & Pogo Mine Contractors - ABR
  - Predatory Black Bears

# Bear Safety – What Can WE Do Differently?

- ALWAYS carry bear spray on person
- Dedicate team member to be bear guard?
  - ALWAYS look up and around regularly
- Include firearms?
- More Bear Fences?
- Would you like more extensive training?
  - ► Full day Wildlife Course vs short video
- Be louder in the field? Play music?