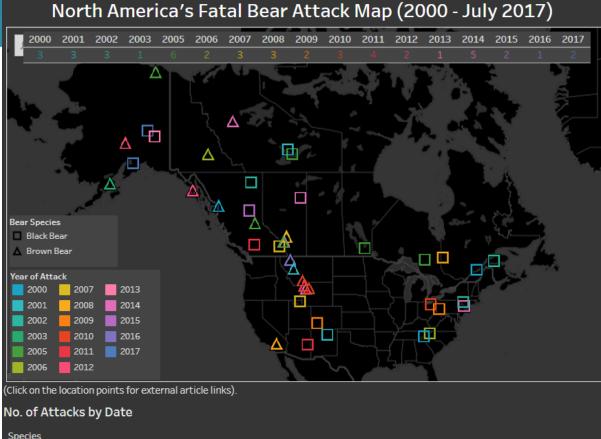

#### Bear Safety – Be On Guard EVERYWHERE

- 2 in 2 days: Mountain Biker & Pogo Mine Contractors - ABR
  - Predatory Black Bears

# Bear Safety – What Can WE Do Differently?

- ALWAYS carry bear spray on person
- Dedicate team member to be bear guard?
  - ALWAYS look up and around regularly
- Include firearms?
- More Bear Fences?
- Would you like more extensive training?
  - ► Full day Wildlife Course vs short video
- Be louder in the field? Play music?