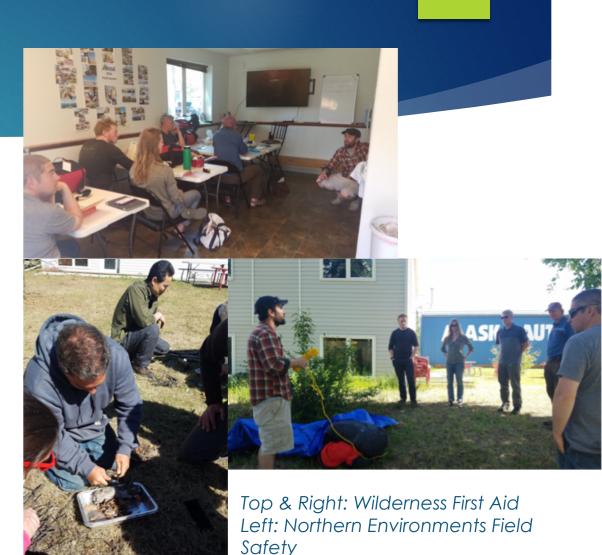

# Safety Training Review

#### 2017

- Alaska Water Wise (Boat)
- ATV
- Basic First Aid w/CPR
- Bear Safety w/Firearms
- Chainsaw Orientation
- Northern Environments Field Safety
- Snowmachine
- Wilderness First Aid w/CPR
- Wildlife Safety

#### Upcoming in Fairbanks AK

- March 12, 2018
  - Snowmachine Training
- May/June, 2018
  - Wilderness First Aid
- June 2018

Possible ATV, Boat, Northern Environment Field Safety